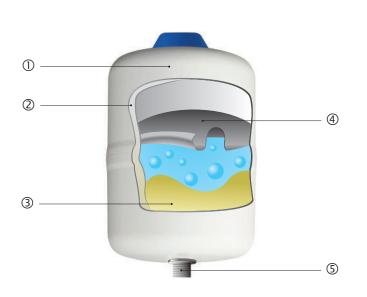

Tank Precharge: 1.9 bar / 28 psi Maximum Working Pressure: 10 bar / 150 psi Maximum Working Temperature: 90°C / 194°F

Polypropylene shell

Internal steel dome

- ③ Virgin polypropylene liner
- ④ High grade butyl diaphram

(5) Patened stainless steel water connection

White International Pty Ltd Customer Service 1300 783 601 Email: pumpsales@whiteint.com.au Fax: 02 9783 6003 www.whiteint.com.au White International NZ Ltd Customer Service 0800 509 506 Email: sales@whiteint.co.nz Fax: 0800 804 344 www.whiteint.co.nz