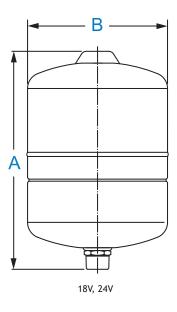

## **SPECIFICATIONS**

| Part Number | Connection            | Nominal<br>Volume |     | Shipping (Box)<br>Volume |      | Shipping (Box)<br>Weight |       | Dimensions |      |      |      |
|-------------|-----------------------|-------------------|-----|--------------------------|------|--------------------------|-------|------------|------|------|------|
|             |                       |                   |     |                          |      |                          |       | А          |      | В    |      |
|             | BSP/ NPT SS<br>Inline | L                 | gal | m <sup>3</sup>           | ft³  | kg                       | lbs   | cm         | in   | cm   | in   |
| FLE-AWB18V  | 1″                    | 18                | 4.8 | 0.03                     | 1.18 | 5.04                     | 9.26  | 42.5       | 16.7 | 27.6 | 10.9 |
| FLE-AWB24V  | 1″                    | 24                | 6.3 | 0.04                     | 1.52 | 5.35                     | 11.97 | 45.4       | 17.9 | 30.1 | 11.9 |

Tank Precharge: 1.9 bar / 28 psi Maximum Working Pressure: 10 bar / 150 psi Maximum Working Temperature: 90°C / 194°F

Polypropylene shell

Internal steel dome

- ③ Virgin polypropylene liner
- ④ High grade butyl diaphram

(5) Patened stainless steel water connection

White International Pty Ltd Customer Service 1300 783 601 Email: pumpsales@whiteint.com.au Fax: 02 9783 6003 www.whiteint.com.au White International NZ Ltd Customer Service 0800 509 506 Email: sales@whiteint.co.nz Fax: 0800 804 344 www.whiteint.co.nz